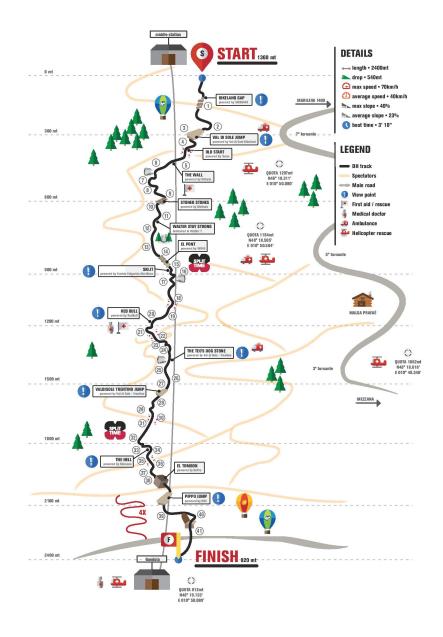

#### DOWNHILL TRACK

This is the most spectacular and exciting MTB discipline, a true race against the clock and against gravity.

The Black Snake track in Commezzadura is known throughout the MTB world one of the most challenging tracks of all: a 540 m drop along this 2.400 m track, with an average 22 % slope gradient that reaches 40% in certain sections! The track begins with a fast flow section, a thrilling road gap and several long jumps. Here, the track enters right into the wood, where the most feared features of the Black Snake begin: rocks, roots, steep slopes and hairraising sections that cut right through the forest. For the 2017 World Cup Finals, the track has been modified making it even more exciting and thrilling, new lines that put riders' skills to the test. The last section, called "The Hell", a wall of rocks and roots before the Pippo Jump has not been changed, where the most fearless will take a 20 m dive into the air!

Pippo Marani, who designed the Black Snake track, has also been assisted by Cristian Vender, trail builder that designed the trails of the Val di Sole bike parks: Ponte di Legno, Passo del Tonale and Commezzadura.

The downhill races will take place on Saturday August 26th.