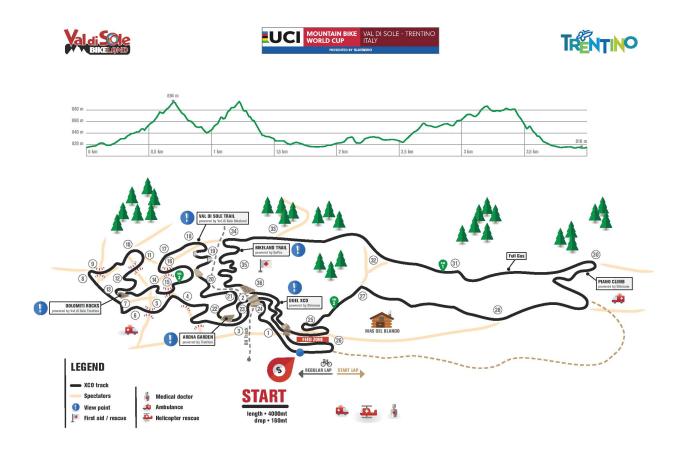

#### **CROSS COUNTRY TRACK**

The most traditional and classic of all the mountain biking disciplines and the most well-known among mountain biking enthusiasts. During an XCO race (Cross-country Olympic) all athletes start off together and continue to repeat a 4 km loop with a 160 m drop on off-road terrain. The number of times that the loop is repeated depends on the race category. The track for the 2017 World Cup Final, which starts and ends in Daolasa,

has been modified and a new section called "New School" has been added making the final descent of the athletes towards the finish area even more spectacular. The section that passes through the rip-roaring Four-Cross track has not been changed. The "Dolomiti Rocks" section, with natural features, has also been modified with spectacular sections passing right over rocky terrain, plus jumps, technical climbs and an increased number of areas where athletes can overtake each other. Spectators can see all of the action right from the giant screen located in the finish area in front of the stands. The XCO Races will take place in Daolasa on Sunday August 27th.