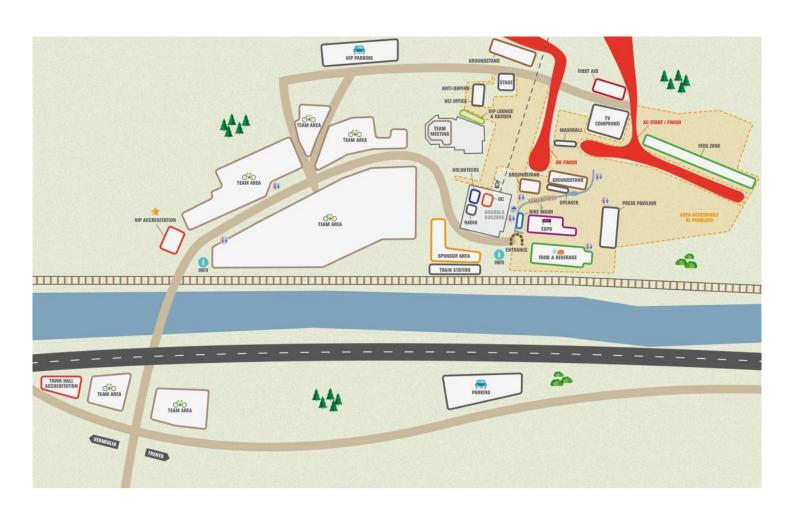

#### RIDERS' ACCREDITATION CENTER

is located right in the municipal building of Commezzadura (see on the map on page 10).

#### **INCOMING TEAM:**

Opening time of the team area starting on August 22 from 8.00 a.m. till 8 p.m.

For team area accreditation please present payment receipt and the name of the accredited team.

Teams accreditation will take place in the same venue as the VIP accreditation (see the map on page 10).

#### ACCESS TO THE EXPO AREA

Each exhibitor will get 1 park pass to reach the parking near the expo area (underground parking). Reserved parking less than 200 mt away from the expo area.