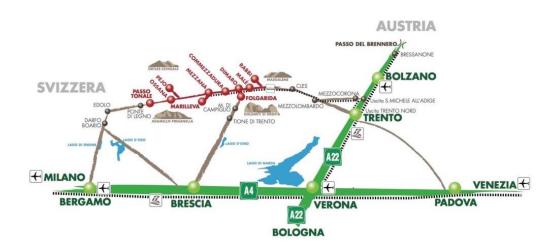

#### Piazzale Telecabina, Località Daolasa, 38020 Commezzadura, TN

<u>BY CAR:</u> Take the Brennero A22 motorway: coming from a northern direction you should exit at the S.Michele all'Adige tollbooth, coming from a southern direction you should exit at the Trento Nord tollbooth, then continue onwards towards the town of Cles, in Val di Non, following the directions to Passo Tonale until you reach Val di Sole.

Another possibility from Bergamo-Brescia is to follow the SS42 (national road) to Passo Tonale, which connects the region with the province of Lombardy and Switzerland to the west.

BY TRAIN: The most convenient railroad station for international trains is Trento. From there, you can take the "Trento-Malè-Marilleva" train all the way to the last station in Mezzana. There are also numerous buses that run throughout the valley.

BY PLANE: The closest airports are Verona Villafranca, Bergamo Orio al Serio and Milano Linate.

www.valdisole.net/EN/Getting-There