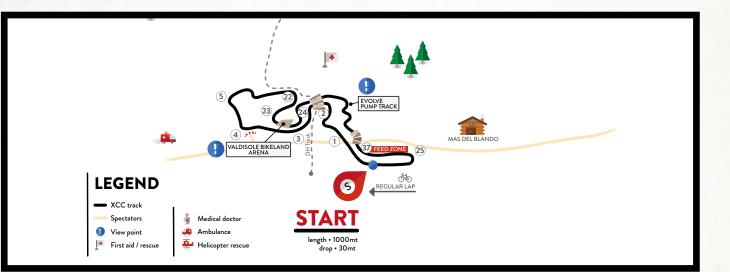

### **25 MINUTES FULL SPEED RACE**

This new cross-country discipline has arrived in Val di Sole with a brand new track designed to give spectators the chance to fully experience all of the adrenaline of a "Short Track" race. Athletes will challenge each other on a 1 km loop that continuously passes through the finish line within a 25 minute time limit. The races take place on a wide track that is almost entirely flat with only one downhill rock garden that

THE

will make all the difference at the finish line. This is a dynamic, high speed race with 40 athletes at the starting line that will give it their all to gain important World Cup points and to conquer the top spots in the starting grid for the XCO race that will be held on Sunday. This top speed XCC race will take place on Friday July 6th.