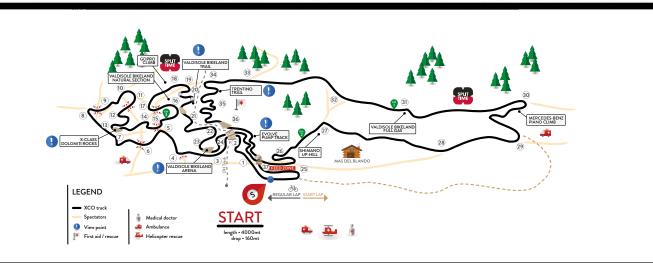

### **MERCEDES-BENZ UCI MTB WORLD CUP -**DOWNHILL - 07/07/2018

This is one of the most exciting and spectacular MTB disciplines, a race against time and the laws of gravity. This race takes place on the legendary Black Snake, one of the most challenging tracks in the world: a 540 m drop, along its 2400 m length with an average 22% slope gradient that reaches 40% in certain sections! The track begins with a flow trail, a road gap and two long jumps. Then the track enters into the wood where brand new track features are waiting to be discovered among rocks, roots and trees. But the real thrill of the track is right along the middle part: a brand new section with huge natural jumps that ends with the Trentino Jump, where athletes can literally fly into the air along a 15 m section. The final section, which includes "The Hell", a wall of rocks that leads to the Pippo Jump, a 20 m jump where athletes will rocket into the finish area, have not been changed. The DHI races will take place on Saturday July 7th.

## **4X MERCEDES-BENZ UCI WORLD CHAMPIONSHIPS - 06/07/2018**

This is an elimination competition between groups of four riders that descend at the exact same time along a 600 m track with a 90 m drop full of jumps, artificial obstacles and banked turns that are similar to ski cross skiing. This is a highly spectacular discipline located next to the final section of the legendary Black Snake downhill track. This year, in addition to the track's famous strong points which includes the selective Pro Line with three double jumps, new and exciting features have also been added. Athletes' skills and talent will definitely be put to the test along the middle section where additional jumps have been added for top adrenaline thrills but that will also give riders the chance to overtake each other. The right ingredients for an action packed race right down to the very last meter of the track. The Four-Cross races will take place on Friday July 6th.

### MERCEDES-BENZ UCI MTB WORLD CUP - CROSS COUNTRY - 08/07/2018

The most classic and famous of all the mountain biking disciplines in addition to being the most well-known among enthusiasts. During an XCO race (Cross-country Olympic) all athletes start off at the same time along a 4 km loop with a 180 m elevation difference on unpaved terrain that athletes continue to repeat based on their race category. For the UCI 2018 World Cup, a new section called the "Bear Forest" has been added to the track near the finish line. a natural section that

alternates between climbs and descents right in the middle of the woods through rocks and roots. The section that crosses through the World Champ Four Cross track and the "Dolomiti Rocks" natural section where athletes can overtake each other. have not been changed. Don't miss out on any of the action and watch the race from along the sides of the track or on the giant screen TV in front of the stands at the finish line. The XCO races will take place on Sunday July 8th.

### **25 MINUTES FULL SPEED RACE**

This new cross-country discipline has arrived in Val di Sole with a brand new track designed to give spectators the chance to fully experience all of the adrenaline of a "Short Track" race. Athletes will challenge each other on a 1 km loop that continuously passes through the finish line within a 25 minute time limit. The races take place on a wide track that is almost entirely flat with only one downhill rock garden that

THE

will make all the difference at the finish line. This is a dynamic, high speed race with 40 athletes at the starting line that will give it their all to gain important World Cup points and to conquer the top spots in the starting grid for the XCO race that will be held on Sunday. This top speed XCC race will take place on Friday July 6th.