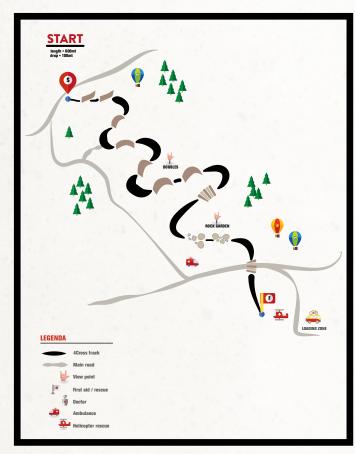

## **4X MERCEDES-BENZ UCI WORLD CHAMPIONSHIPS - 06/07/2018**

This is an elimination competition between groups of four riders that descend at the exact same time along a 600 m track with a 90 m drop full of jumps, artificial obstacles and banked turns that are similar to ski cross skiing. This is a highly spectacular discipline located next to the final section of the legendary Black Snake downhill track. This year, in addition to the track's famous strong points which includes the selective Pro Line with three double jumps, new and exciting features have also been added. Athletes' skills and talent will definitely be put to the test along the middle section where additional jumps have been added for top adrenaline thrills but that will also give riders the chance to overtake each other. The right ingredients for an action packed race right down to the very last meter of the track. The Four-Cross races will take place on Friday July 6th.