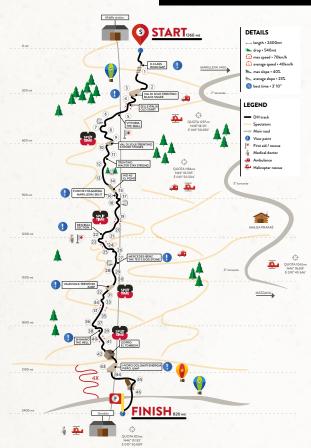

### **MERCEDES-BENZ UCI MTB WORLD CUP -**DOWNHILL - 07/07/2018

This is one of the most exciting and spectacular MTB disciplines, a race against time and the laws of gravity. This race takes place on the legendary Black Snake, one of the most challenging tracks in the world: a 540 m drop, along its 2400 m length with an average 22% slope gradient that reaches 40% in certain sections! The track begins with a flow trail, a road gap and two long jumps. Then the track enters into the wood where brand new track features are waiting to be discovered among rocks, roots and trees. But the real thrill of the track is right along the middle part: a brand new section with huge natural jumps that ends with the Trentino Jump, where athletes can literally fly into the air along a 15 m section. The final section, which includes "The Hell", a wall of rocks that leads to the Pippo Jump, a 20 m jump where athletes will rocket into the finish area, have not been changed. The DHI races will take place on Saturday July 7th.

## **4X MERCEDES-BENZ UCI WORLD CHAMPIONSHIPS - 06/07/2018**

This is an elimination competition between groups of four riders that descend at the exact same time along a 600 m track with a 90 m drop full of jumps, artificial obstacles and banked turns that are similar to ski cross skiing. This is a highly spectacular discipline located next to the final section of the legendary Black Snake downhill track. This year, in addition to the track's famous strong points which includes the selective Pro Line with three double jumps, new and exciting features have also been added. Athletes' skills and talent will definitely be put to the test along the middle section where additional jumps have been added for top adrenaline thrills but that will also give riders the chance to overtake each other. The right ingredients for an action packed race right down to the very last meter of the track. The Four-Cross races will take place on Friday July 6th.

### MERCEDES-BENZ UCI MTB WORLD CUP - CROSS COUNTRY - 08/07/2018

The most classic and famous of all the mountain biking disciplines in addition to being the most well-known among enthusiasts. During an XCO race (Cross-country Olympic) all athletes start off at the same time along a 4 km loop with a 180 m elevation difference on unpaved terrain that athletes continue to repeat based on their race category. For the UCI 2018 World Cup, a new section called the "Bear Forest" has been added to the track near the finish line. a natural section that

alternates between climbs and descents right in the middle of the woods through rocks and roots. The section that crosses through the World Champ Four Cross track and the "Dolomiti Rocks" natural section where athletes can overtake each other. have not been changed. Don't miss out on any of the action and watch the race from along the sides of the track or on the giant screen TV in front of the stands at the finish line. The XCO races will take place on Sunday July 8th.