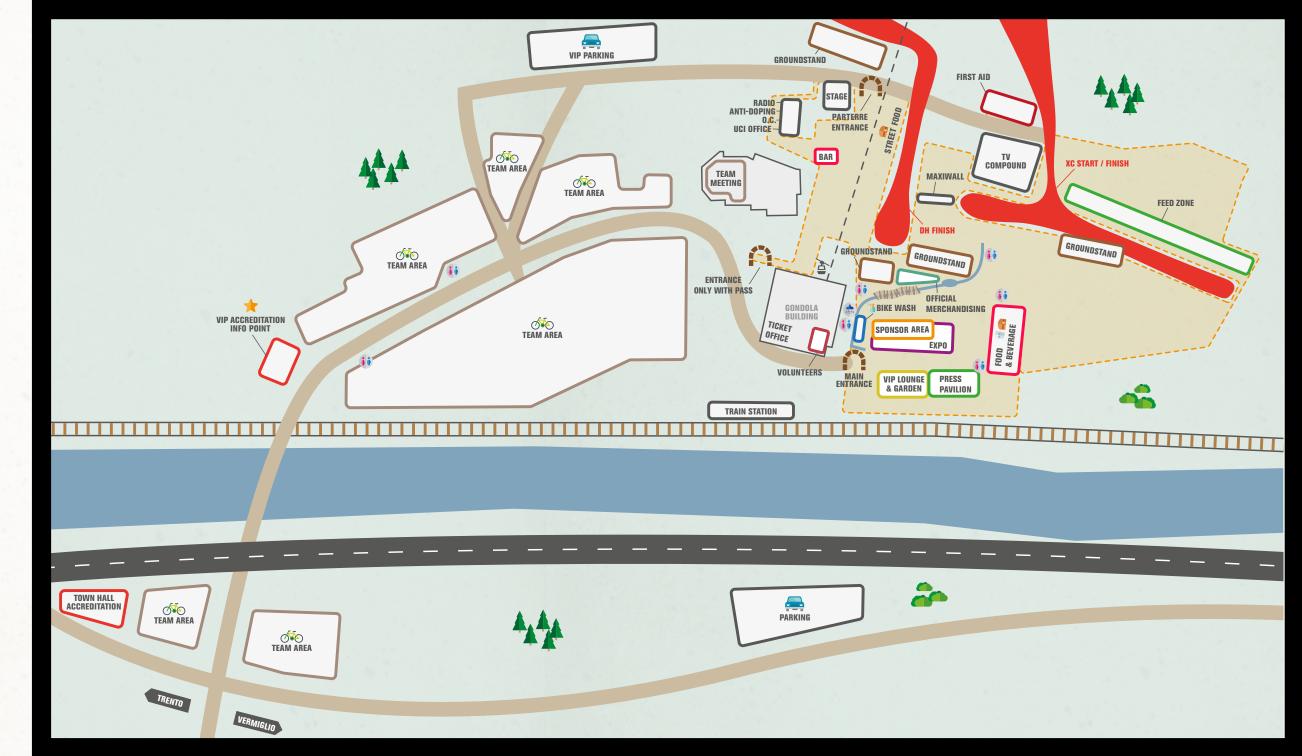

### **RIDERS' ACCREDITATION CENTER**

Located in the Commezzadura **municipal building in the** town center (see map on page 6).

You must bring your license and means of payment if applicable (cash-only Euros accepted, ATM or credit card). Riders participating in the competitions on Saturday and Sunday, will receive a wristband during accreditation to access the site on those days.

## PARKING

Due to limited space, competitors who do not have a reserved site or teams that have extra vehicles that do not fit in the reserved space, must park in the free parking area located approx. 1 km from the venue. Follow the parking signs along the main road to reach the parking areas.

The above info will then be verified in the same point used for VIP accreditation (see map on page 6).

Teams will receive only 1 parking pass for 1 vehicle to enter and exit the area. The vehicle has to be parked inside the reserved area.

### A dedicated bike wash area is provided (see map). It is not allowed to wash bikes at the team & expo area.

A truck wash service for all trucks (with fee) is located at the petrol station in the town of Commezzadura.