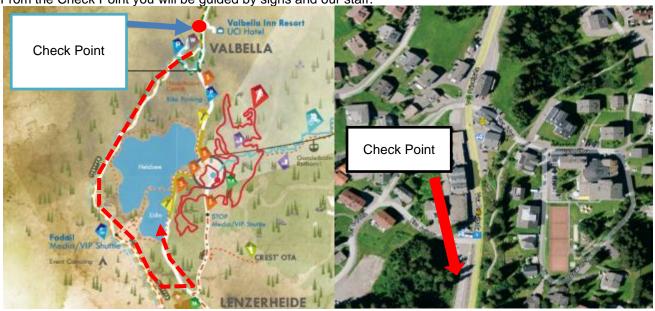

|



















# Overview Plan





















# Access to the Team Area and Setup

All teams must visit the Check Point to get the access pass to the team area.

The Check Point is situated on a parking space in Valbella. GPS Position: 46°44'53.2"N 9°33'20.8"E or click on the Link for a google routing from Zürich to the Check Point.

From the Check Point you will be guided by signs and our staff.



## The Check Point is open:

Tuesday, 31. August 2 pm - 6 pm (!!not before!! Not later!!)

Wednesday, 1. September 8 am - 6 pm

Thursday, 2. September 8 am - 6 pm

Friday, 3. September 7 am - 8 am (!! Not later!!)

# If you arrive already on Monday, you can park on Fadail over night.

If you arrive outside those hours, park at your hotel or Parking Fadail and return to the Check Point the next morning.

## All team pits must be ready by Friday 10.00 am

From Tuesday 2.00 pm to Friday 9.00 am it is possible **to enter and leave** the team area with cars, but only from the south and with the access pass. (See pink arrow on the plan!).





From Friday 9.00 am until Sunday 7.00 pm access with cars is only possible outside event hours (trainings/qualifications/races/ceremonies).

On Saturday