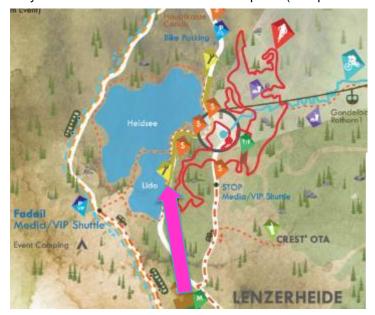

2"N 9°33'20.8"E or click on the Link for a google routing from Zürich to the Check Point.

From the Check Point you will be guided by signs and our staff.



## The Check Point is open:

Tuesday, 31. August 2 pm - 6 pm (!!not before!! Not later!!)

Wednesday, 1. September 8 am - 6 pm

Thursday, 2. September 8 am - 6 pm

Friday, 3. September 7 am - 8 am (!! Not later!!)

# If you arrive already on Monday, you can park on Fadail over night.

If you arrive outside those hours, park at your hotel or Parking Fadail and return to the Check Point the next morning.

## All team pits must be ready by Friday 10.00 am

From Tuesday 2.00 pm to Friday 9.00 am it is possible **to enter and leave** the team area with cars, but only from the south and with the access pass. (See pink arrow on the plan!).





From Friday 9.00 am until Sunday 7.00 pm access with cars is only possible outside event hours (trainings/qualifications/races/ceremonies).

On Saturday and Sunday you must enter before 7.30 in the morning. After that time, the entries will be blocked and guarded by security/police. There will be no exceptions.

#### Parking Pass for private cars of team members

Cars can be parked in the Team parking area. The team and expo parking is located approximately 1.5 km from the venue on Parking Fadail and is only accessible with a parking pass.

You receive those parking passes with the accreditation. Please leave your cars at your accommodation.

## Your position on the plan

All Federations, Teams, Exhibitors, Sponsors and Partner are given a specific position in the expo or team area. Th