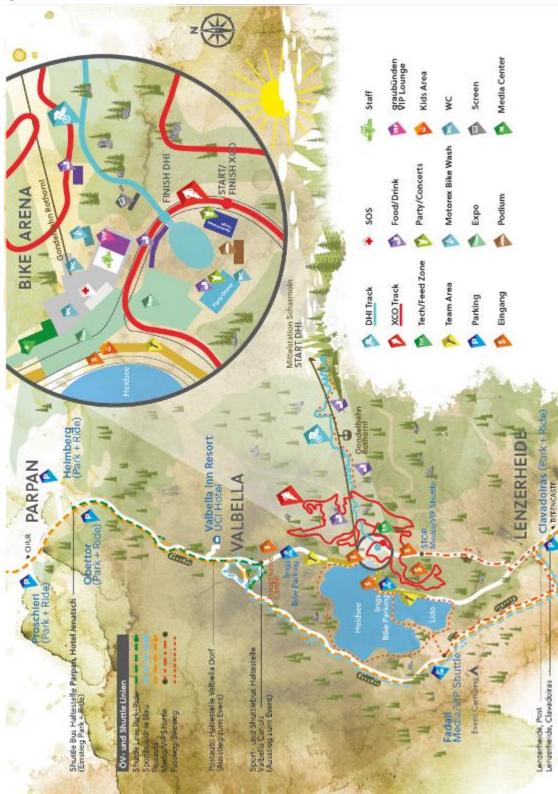

|



















# Overview Plan





















# Access to the Team Area and Setup

All teams must visit the Check Point to get the access pass to the team area.

The Check Point is situated on a parking space in Valbella. GPS Position: 46°44'53.2"N 9°33'20.8"E or click on the Link for a google routing from Zürich to the Check Point.

From the Check Point you will be guided by signs and our staff.



## The Check Point is open:

Tuesday, 31. August 2 pm - 6 pm (!!not before!! Not later!!)

Wednesday, 1. September 8 am - 6 pm

Thursday, 2. September 8 am - 6 pm

Friday, 3. September 7 am - 8 am (!! Not later!!)

# If you arrive already on Monday, you can park on Fadail over night.

If you arrive outside those hours, park at your hotel or Parking Fadail and return to the Check Point the next morning.

## All team pits