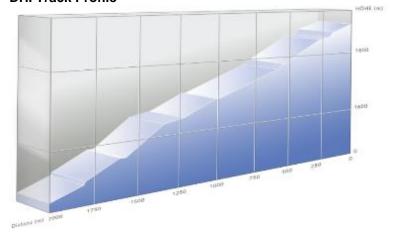

outside this hours.

## **XCO Track Profile**























# **XCC Track**



# **Standard Loop**



Length 1'001 m Height difference per lap: 38 m Start / Finish, Bike Arena 1'485 m

















Tel. +41 81 385 58 00 Fax +41 81 385 57 02 Mail mtbworldcup@lenzerheide.com



# **DHI Track (STRAIGHTline)**



Length: 2'200 m
Start: Middle station Scharmoin 1'900 m
Finish: Bike Arena, Station Rothorn
Descent: 413 m
Ø decline: 23%

The DHI Race will be held on the STRAIGHTline at the Bikepark Lenzerheide. The track is closed due to construction and maintenance the 2 weeks before the event. Trainings are possible from Thursday, 2. September, according to the UCI schedule. The weekend before the Event the park is open to the public. Not the DHI course.

#### **DHI Track Profile**



## Rider's Protection (SWISS CYCLING REGULATION)

For all trainings and races a **FULL FACE HELMET**, **BACK and KNEE PROTECTION and GLOVES** are compulsory.

**Cable Car:** You get free access to the cable car but only if you have a number plate on your bike. Please note that the access is through the back of the building. Not via the escalator.

**WARM UP:** The athletes can warm up in the gondola hall at the middle station Scharmoin next to the start of the downhill course.

**Toilets:** Please use the toilets provided. There are toilets right at the DHI start and also in the building of the gondola.



















Verein Bike Weltcup Lenzerheide Postfach 984

CH-7078 Lenzerheide Mail mtbworldcup@lenzerheide.com



# Income tax for prize money

Prize money will be paid in cash bet