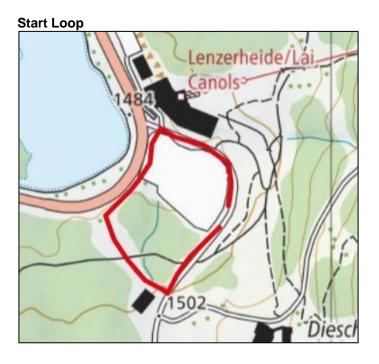

on in the expo or team area. The size is according to your booking. **You must stay within the marked area**.

The Team Area is divided in:

- Elite Teams
- MTB Teams
- National Federations
- Expo

# Team Areas in Lenzerheide

# The Team Area is divided in different sections

- A DHI & XCO UCI ELITE Teams
- B (ELITE), UCI MTB Teams and TECH Alley
- C NATIONAL Teams (< 6 m depth)</li>
- D EXPO

Check-Point - Access to ALL Team Areas ONLY via Check-Point



Start/Finish Area























# Race Tracks





Length 4'100 m Height difference per lap: 190 m Start / Finish, Bike Arena 1'485 m The XCO track is closed until Thursday 2. September. Trainings are possible according to the UCI schedule. Not outside this hours.

## **XCO Track Profile**























# **XCC Track**



# **Standard Loop**



Length 1'001 m Height difference per lap: 38 m Start / Finish, Bike Arena 1'485 m

















Tel. +41 81 385 58 00 Fax +41 81 385 57 02 Mail mtbworldcup@lenzerheide.com



# **DHI Track (STRAIGHTline)**



Length: 2'200 m
Start: Middle station Scharmoin 1'900 m
Finish: Bike Arena, Station Rothorn
Descent: 413 m
Ø decline: 23%

The DHI Race will be held on the STRAIGHTline at the Bikepark Lenzerheide. The track is closed due to construction and maintenance the 2 weeks before the event. Trainings are possible from Thursday, 2. September, according to the UCI schedule. The weekend before the Event the park is open to the public. Not the DHI course.

#### **DHI Track Profile**



## Rider's Protection (SWISS CYCLING REGULATION)

For all trainings and races a **FU