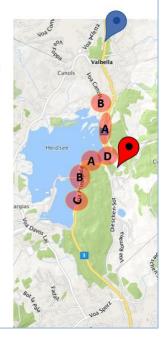

d approximately 1.5 km from the venue on Parking Fadail and is only accessible with a parking pass.

You receive those parking passes with the accreditation. Please leave your cars at your accommodation.

## Your position on the plan

All Federations, Teams, Exhibitors, Sponsors and Partner are given a specific position in the expo or team area. The size is according to your booking. **You must stay within the marked area**.

The Team Area is divided in:

- Elite Teams
- MTB Teams
- National Federations
- Expo

# Team Areas in Lenzerheide

# The Team Area is divided in different sections

- A DHI & XCO UCI ELITE Teams
- B (ELITE), UCI MTB Teams and TECH Alley
- C NATIONAL Teams (< 6 m depth)</li>
- D EXPO

Check-Point - Access to ALL Team Areas ONLY via Check-Point



Start/Finish Area























# Race Tracks





Length 4'100 m Height difference per lap: 190 m Start / Finish, Bike Arena 1'485 m The XCO track is closed until Thursday 2. September. Trainings are possible according to the UCI schedule. Not outside this hours.

## **XCO Track Profile**























# **XCC Track**



# **Standard Loop**



Length 1'001 m Height difference per lap: 38 m Start / Finish, Bike Arena 1'485 m

















Tel. +41 81 385 58 00 Fax +41 81 385 57 02 Mail mtbworldcup@lenzerheide.com



# **DHI Track (STRAIGHTline)**



Length: 2'200 m
Start: Middle station Scharmoin 1'900 m
Finish: Bike Arena, Station Rothorn
Descent: 413 m
Ø decline: 23%

The DHI Race will be held on the STRAIGHTline at the Bikepark Lenzerheide. The track is closed due to construction and ma