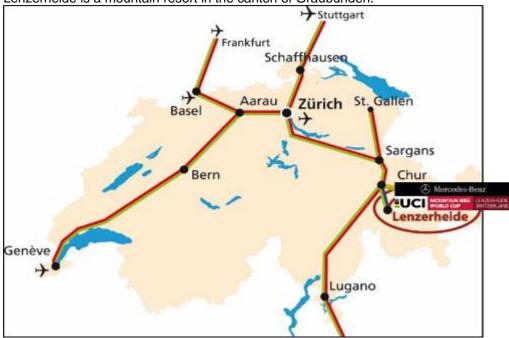

adge to connect your cable at the Check Point. Bring swiss plugs and at least 50m of cable.

#### Tents

All tents must be suitably weighted (on closed surfaces) or pegged (only on gravel and grass surface). No drilling of holes in the street.

















Tel. +41 81 385 58 00 Fax +41 81 385 57 02 Mail mtbworldcup@lenzerheide.com



# **Security**

General security will be on-site outside of opening hours. Additional security service to your team stand can be arranged on a user-pays basis.

## Internet / WLAN / WiFi

In the Start / Finish Area and the Team Areas there will be Free Wireless Internet:

# SSID MTBWorldCup Password MTBwcLH7077

You can rent data devices from www.travelerswifi.com

# How to get to Lenzerheide

Lenzerheide is a mountain resort in the canton of Graubünden.



Google Link from Zürich to Lenzerheide: https://goo.gl/maps/FAmUrmK4wxv

We recommend to take the motorway A13 and take Exit CHUR, (Exit E 17). Then follow the signs LENZERHEIDE.



















Tel. +41 81 385 58 00 Fax +41 81 385 57 02 Mail mtbworldcup@lenzerheide.com



#### By plane

The closest airport is Zurich. From there, Lenzerheide is reachable by car or by train & bus. Travel time: 2h 20min (public transport); 1h 50min (by car).

Further information here: www.zurich-airport.com

#### By public transport

By train to Chur and from there you will reach Lenzerheide with the PostBus (Postauto). Travel time Chur – Lenzerheide: 30 min Train and Bus schedules you can find here: <a href="https://www.sbb.ch">www.sbb.ch</a>

#### By car

Leave the Highway A3 at Chur Süd (Exit E17) in