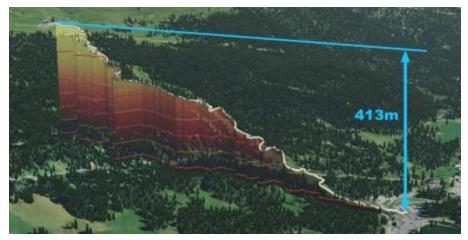

am Area is divided in different sections

- A DHI & XCO UCI ELITE Teams
- B (ELITE), UCI MTB Teams and TECH Alley
- C NATIONAL Teams (< 6 m depth)</li>
- D EXPO

Check-Point - Access to ALL Team Areas ONLY via Check-Point



Start/Finish Area























# Race Tracks





Length 4'100 m Height difference per lap: 190 m Start / Finish, Bike Arena 1'485 m The XCO track is closed until Thursday 2. September. Trainings are possible according to the UCI schedule. Not outside this hours.

## **XCO Track Profile**























# **XCC Track**



# **Standard Loop**



Length 1'001 m Height difference per lap: 38 m Start / Finish, Bike Arena 1'485 m

















Tel. +41 81 385 58 00 Fax +41 81 385 57 02 Mail mtbworldcup@lenzerheide.com



# **DHI Track (STRAIGHTline)**



Length: 2'200 m
Start: Middle station Scharmoin 1'900 m
Finish: Bike Arena, Station Rothorn
Descent: 413 m
Ø decline: 23%

The DHI Race will be held on the STRAIGHTline at the Bikepark Lenzerheide. The track is closed due to construction and maintenance the 2 weeks before the event. Trainings are possible from Thursday, 2. September, according to the UCI schedule. The weekend before the Event the park is open to the public. Not the DHI course.

#### **DHI Track Profile**



## Rider's Protection (SWISS CYCLING REGULATION)

For all trainings and races a **FULL FACE HELMET**, **BACK and KNEE PROTECTION and GLOVES** are compulsory.

**Cable Car:** You get free access to the cable car but only if you have a number plate on your bike. Please note that the access is through the back of the bui