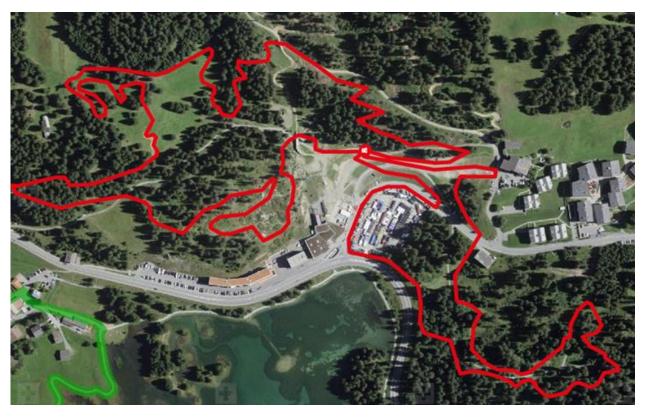

on Parking Fadail and is only accessible with a parking pass.

You receive those parking passes with the accreditation. Please leave your cars at your accommodation.

## Your position on the plan

All Federations, Teams, Exhibitors, Sponsors and Partner are given a specific position in the expo or team area. The size is according to your booking. **You must stay within the marked area**.

The Team Area is divided in:

- Elite Teams
- MTB Teams
- National Federations
- Expo

# Team Areas in Lenzerheide

# The Team Area is divided in different sections

- A DHI & XCO UCI ELITE Teams
- B (ELITE), UCI MTB Teams and TECH Alley
- C NATIONAL Teams (< 6 m depth)</li>
- D EXPO

Check-Point - Access to ALL Team Areas ONLY via Check-Point



Start/Finish Area























# Race Tracks





Length 4'100 m Height difference per lap: 190 m Start / Finish, Bike Arena 1'485 m The XCO track is closed until Thursday 2. September. Trainings are possible according to the UCI schedule. Not outside this hours.

## **XCO Track Profile**























# **XCC Track**



# **Standard Loop**



Length 1'001 m Height difference per lap: 38 m Start / Finish, Bike Arena 1'485 m

















Tel. +41 81 385 58 00 Fax +41 81 385 57 02 Mail mtbworldcup@lenzerheide.com



# **DHI Track (STRAIGHTline)**



Length: 2'200 m
Start: Middle station Scharmoin 1'900 m
Finish: Bike Arena, Station Rothorn
Descent: 413 m
Ø decline: 23%

The DHI Race will be held on the STRAIGHTline at the Bikepark Lenzerheide. The track is closed due to construction and maintenance the 2 weeks before the even