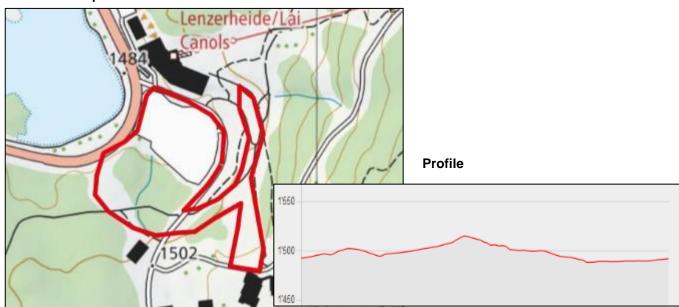

area. The size is according to your booking. **You must stay within the marked area**.

The Team Area is divided in:

- Elite Teams
- MTB Teams
- National Federations
- Expo

# Team Areas in Lenzerheide

# The Team Area is divided in different sections

- A DHI & XCO UCI ELITE Teams
- B (ELITE), UCI MTB Teams and TECH Alley
- C NATIONAL Teams (< 6 m depth)</li>
- D EXPO

Check-Point - Access to ALL Team Areas ONLY via Check-Point



Start/Finish Area























# Race Tracks





Length 4'100 m Height difference per lap: 190 m Start / Finish, Bike Arena 1'485 m The XCO track is closed until Thursday 2. September. Trainings are possible according to the UCI schedule. Not outside this hours.

## **XCO Track Profile**























# **XCC Track**



# **Standard Loop**



Length 1'001 m Height difference per lap: 38 m Start / Finish, Bike Arena 1'485 m

















Tel. +41 81 385 58 00 Fax +41 81 385 57 02 Mail mtbworldcup@lenzerheide.com



# **DHI Track (STRAIGHTline)**



Length: 2'200 m
Start: Middle station Scharmoin 1'900 m
Finish: Bike Arena, Station Rothorn
Descent: 413 m
Ø decline: 23%

The DHI Race will be held on the STRAIGHTline at the Bikepark Lenzerheide. The track is closed due to construction and maintenance the 2 weeks before the event. Trainings are possible from Thursday, 2. September, according to the UCI schedule. The weekend before the Event the park is open to the public. Not the DHI course.

#### **DHI Track Profile**



## Rider's Protection (SWISS CYCLING REGULATION)

For all trainings and races a **FULL FACE HELMET**, **BAC