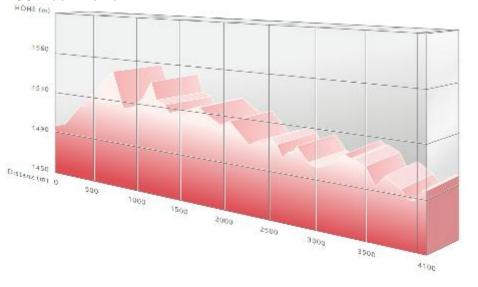

and Partner are given a specific position in the expo or team area. The size is according to your booking. **You must stay within the marked area**.

The Team Area is divided in:

- Elite Teams
- MTB Teams
- National Federations
- Expo

# Team Areas in Lenzerheide

# The Team Area is divided in different sections

- A DHI & XCO UCI ELITE Teams
- B (ELITE), UCI MTB Teams and TECH Alley
- C NATIONAL Teams (< 6 m depth)</li>
- D EXPO

Check-Point - Access to ALL Team Areas ONLY via Check-Point



Start/Finish Area























# Race Tracks





Length 4'100 m Height difference per lap: 190 m Start / Finish, Bike Arena 1'485 m The XCO track is closed until Thursday 2. September. Trainings are possible according to the UCI schedule. Not outside this hours.

## **XCO Track Profile**























# **XCC Track**



# **Standard Loop**



Length 1'001 m Height difference per lap: 38 m Start / Finish, Bike Arena 1'485 m

















Tel. +41 81 385 58 00 Fax +41 81 385 57 02 Mail mtbworldcup@lenzerheide.com



# **DHI Track (STRAIGHTline)**



Length: 2'200 m
Start: Middle station Scharmoin 1'900 m
Finish: Bike Arena, Station Rothorn
Descent: 413 m
Ø decline: 23%

The DHI Race will be held on the STRAIGHTline at the Bikepark Lenzerheide. The track is closed due to construction and maintenance the 2 weeks before the event. Trainings are possible from Thursday, 2. September, according to the UCI schedule. The weekend before the Event the park is open to the public. Not the DHI course.

#### **DHI Track Profile**



## Rider's Protection (SWISS CYCLING REGULATI