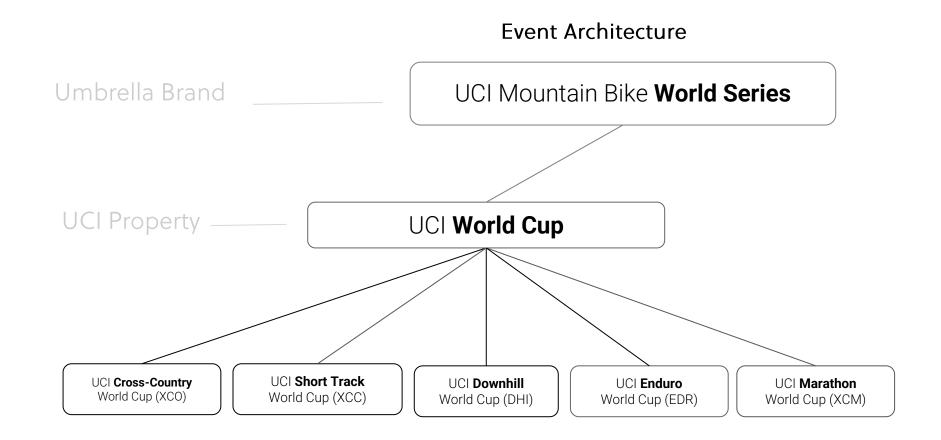

# **UCI MOUNTAIN BIKE WORLD SERIES**

#### MOUNTAIN BIKE

- UCI Cross-Country World Cup (XCO)
  - No changes
- UCI Short Track World Cup (XCC)
  - Add Under 23 category as separate event (as per XCC Elite conditions)
  - Add UCI World Cup Standing points for the Under 23 category
- UCI Marathon World Cup (XCM)
  - Introduction of the UCI Marathon World Cup
  - Removal of the UCI Mountain Bike Marathon Series
  - Marathon Series Standings and UCI points move to UCI Marathon World Cup
- Team naming:
  - UCI ELITE MTB TEAM (previously UCI elite MTB team)
  - UCI MTB TEAM (previously UCI MTB team)

#### MOUNTAIN BIKE

- UCI Downhill World Cup (DHI) Men and Women Elite:
  - Qualifying round: no changes as per 2022
  - Introduce a Semi-Final (switch the current protected riders from the Final to Semi-Final):
    - The Top 60 men elite and Top 15 women elite (qualifying round to semi-final)
    - Protected riders:
      - Season long number: 5 WE and 10 ME in the final UCI World Cup Standing of the previous season
      - Current UCI World Cup Standings (until a total of 10 WE and 20 ME) / First round, 10 WE and 20 ME final UCI World Cup Standing of the previous season)
  - Final (add a reduce number of protected riders):
    - The Top 30 men elite and Top 10 women elite (semi-final to final)
    - Protected riders: Top 3 WE and 5 ME of the Final UCI World Cup Standings of the previous season

#### MOUNTAIN BIKE

- UCI **Downhill** World Cup (DHI) Juniors:
  - Qualifying rounds:
    - no changes for Men Junior as per 2022
    - Add a qualification for Women Juniors
  - Final:
    - Top 25 MJ and Top 10 WJ (qualify to final)
    - Protected riders: Top 3 MJ/WJ of the current UCI World Cup standing (no protected riders first round)
- UCI **Downhill** World Cup (DHI) Points:
  - UCI World Cup Standing: Qualifying rounds, Semi-Final, Final (except for the last round no points for the qualifying round and semi-final)
  - UCI Ranking points: Qualifying round, Final (except for the last round no points for the qualifying round)